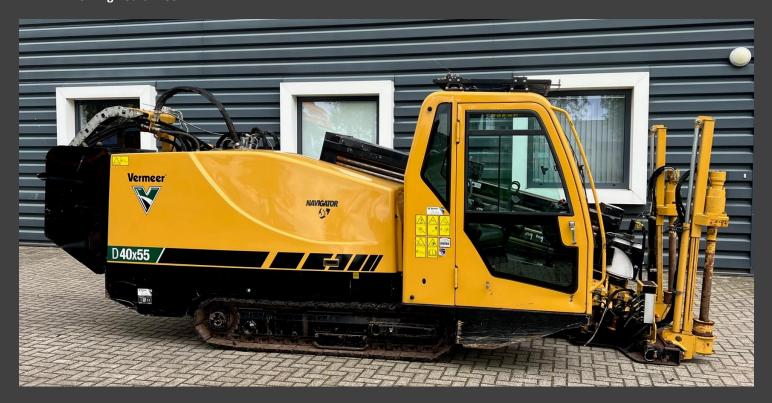

# **Vermeer Navigator D40x55S3**

**Completely inspected and tested by authorized Vermeer technicians.** We inspect, repair and test all relevant systems, such as the engine, the electrical system, the hydraulic system, all mechanics and the overall functions and details, following the official Vermeer guidelines while using only original Vermeer parts. All used equipment is delivered including detailed inspection document. We are confident in the quality that we deliver to our customers.

Anything in need of repair will be taken care of at no additional charge!

Year: 2019 Total hours: 3634 Working hours: 1954

#### **Dimensions:**

LxWxH: 610 x 226 x 193 cm
 Weight: 11.850 kg

Vermeer Used Equipment Benelux

vermeerusedequipmentbenelux.com

The Netherlands Street: Scottweg 35 Postal code: 4462 GS City: Goes Phone: +31 113 224 141
All goods are supplied in accordance with our standard terms and conditions of sale. details on request. Items are quoted ex-warehouse and exclusive of taxes.