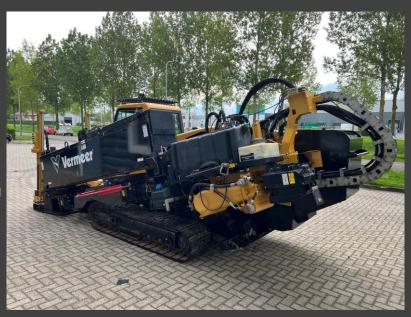

# **Vermeer Navigator D40x55S3**

**Completely inspected and tested by authorized Vermeer technicians.** We inspect, repair and test all relevant systems, such as the engine, the electrical system, the hydraulic system, all mechanics and the overall functions and details, following the official Vermeer guidelines while using only original Vermeer parts. All used equipment is delivered including detailed inspection document. We are confident in the quality that we deliver to our customers.

Anything in need of repair will be taken care of at no additional charge!

Year: 2019 Total hours: 3634 Working hours: 1954

#### **Dimensions:**

LxWxH: 610 x 226 x 193 cm
 Weight: 11.850 kg

Vermeer Used Equipment Benelux

vermeerusedequipmentbenelux.com

The Netherlands Street: Scottweg 35 Postal code: 4462 GS City: Goes Phone: +31 113 224 141
All goods are supplied in accordance with our standard terms and conditions of sale. details on request. Items are quoted ex-warehouse and exclusive of taxes.