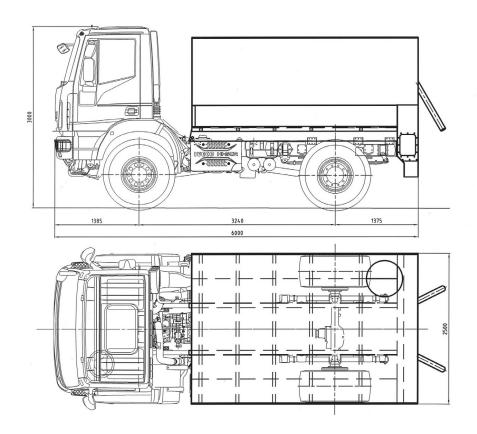

#### **CEMENTSPREADER**

- Filter system for dust-free filling
- Dust-vacuum system for dust-free spreading
- Dust curtain at the metering shaft
- 40t trailer weight / 66t train weight

| Technical Data                        | CS 2-12                    | CS 3-17                    |  |
|---------------------------------------|----------------------------|----------------------------|--|
| Container                             | 12m³                       | 17m³                       |  |
| Filling interface                     | 3"                         |                            |  |
| Screw conveyors                       | 4                          | 6                          |  |
| Spreader Mechanism                    |                            |                            |  |
| Dosing system                         | Aluminium                  |                            |  |
| Output quantity <sup>1</sup>          | 5 - 60 kg/m²               | 5 - 60 kg/m²               |  |
| Spreading width                       | 2500 mm                    |                            |  |
| Vehicle                               | IVECO EUROCARGO / MAN TGM  | MAN TGS                    |  |
| Axles                                 | 2                          | 3                          |  |
| Engine                                | Cursor / D8                | D15                        |  |
| Cylinder                              | 6                          |                            |  |
| Displacement                          | 6 I                        | 91                         |  |
| Power                                 | 250 ps                     | 400 ps                     |  |
| Fuel                                  | 200 I Diesel / 25 I AdBlue | 400   Diesel / 35   AdBlue |  |
| Unladen weight                        | 8.5 t                      | 16 t                       |  |
| Total permissible weight StVO         | 18 t                       | 26 t                       |  |
| Total permissible weight manufacturer |                            | 33 t                       |  |
| Trailer weight                        | -                          | 40 t                       |  |
| Tyres                                 | 315/80 R22.5               |                            |  |
| Electrical system                     | 24V                        |                            |  |
| Dimensions L x W x H                  | 6.420 x 2.530 x 3.230 m    | 8.106 x 2.530 x 3.485 m    |  |

## **CS 2-12**