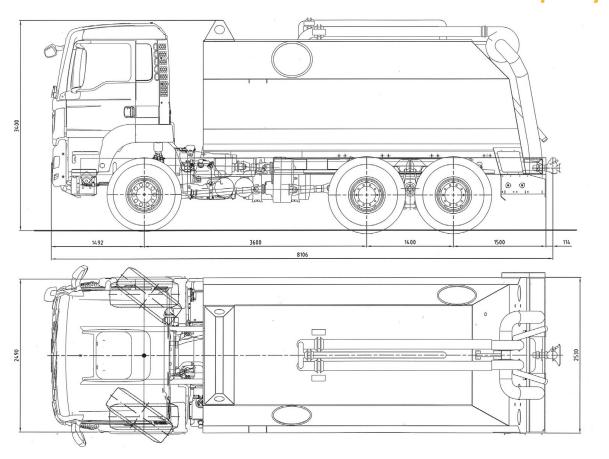

#### **CEMENTSPREADER**

- Filter system for dust-free filling
- Dust-vacuum system for dust-free spreading
- Dust curtain at the metering shaft
- 40t trailer weight / 66t train weight

| Technical Data                        | CS 2-12                    | CS 3-17                    |  |
|---------------------------------------|----------------------------|----------------------------|--|
| Container                             | 12m³                       | 17m³                       |  |
| Filling interface                     | 3"                         |                            |  |
| Screw conveyors                       | 4                          | 6                          |  |
| Spreader Mechanism                    |                            |                            |  |
| Dosing system                         | Aluminium                  |                            |  |
| Output quantity <sup>1</sup>          | 5 - 60 kg/m²               | 5 - 60 kg/m²               |  |
| Spreading width                       | 2500 mm                    |                            |  |
| Vehicle                               | IVECO EUROCARGO / MAN TGM  | MAN TGS                    |  |
| Axles                                 | 2                          | 3                          |  |
| Engine                                | Cursor / D8                | D15                        |  |
| Cylinder                              | 6                          |                            |  |
| Displacement                          | 6 I                        | 91                         |  |
| Power                                 | 250 ps                     | 400 ps                     |  |
| Fuel                                  | 200 I Diesel / 25 I AdBlue | 400   Diesel / 35   AdBlue |  |
| Unladen weight                        | 8.5 t                      | 16 t                       |  |
| Total permissible weight StVO         | 18 t                       | 26 t                       |  |
| Total permissible weight manufacturer |                            | 33 t                       |  |
| Trailer weight                        | -                          | 40 t                       |  |
| Tyres                                 | 315/80 R22.5               |                            |  |
| Electrical system                     | 24V                        |                            |  |
| Dimensions L x W x H                  | 6.420 x 2.530 x 3.230 m    | 8.106 x 2.530 x 3.485 m    |  |

## **CS 2-12**