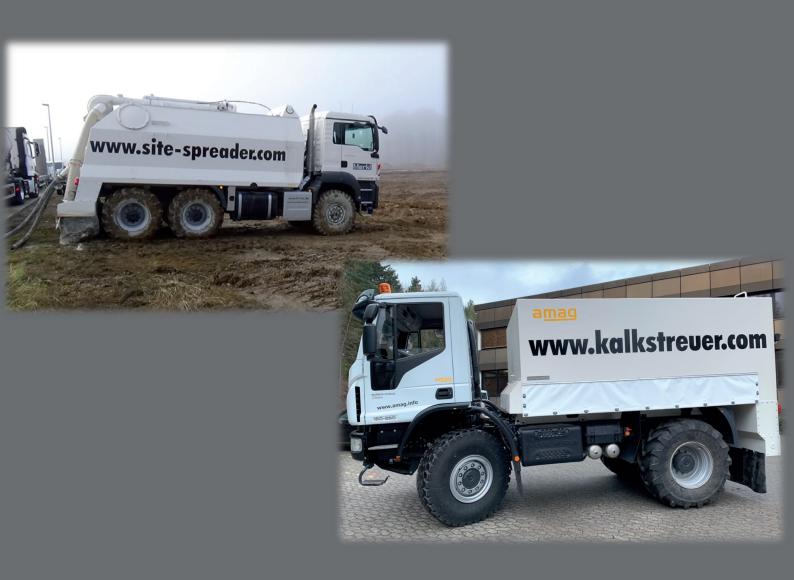

#### **CEMENTSPREADER**

- Filter system for dust-free filling
- Dust-vacuum system for dust-free spreading
- Dust curtain at the metering shaft
- 40t trailer weight / 66t train weight

| Technical Data                        | CS 2-12                    | CS 3-17                    |  |
|---------------------------------------|----------------------------|----------------------------|--|
| Container                             | 12m³                       | 17m³                       |  |
| Filling interface                     | 3"                         |                            |  |
| Screw conveyors                       | 4                          | 6                          |  |
| Spreader Mechanism                    |                            |                            |  |
| Dosing system                         | Aluminium                  |                            |  |
| Output quantity <sup>1</sup>          | 5 - 60 kg/m²               | 5 - 60 kg/m²               |  |
| Spreading width                       | 2500 mm                    |                            |  |
| Vehicle                               | IVECO EUROCARGO / MAN TGM  | MAN TGS                    |  |
| Axles                                 | 2                          | 3                          |  |
| Engine                                | Cursor / D8                | D15                        |  |
| Cylinder                              | 6                          |                            |  |
| Displacement                          | 6 I                        | 91                         |  |
| Power                                 | 250 ps                     | 400 ps                     |  |
| Fuel                                  | 200 I Diesel / 25 I AdBlue | 400   Diesel / 35   AdBlue |  |
| Unladen weight                        | 8.5 t                      | 16 t                       |  |
| Total permissible weight StVO         | 18 t                       | 26 t                       |  |
| Total permissible weight manufacturer |                            | 33 t                       |  |
| Trailer weight                        | -                          | 40 t                       |  |
| Tyres                                 | 315/80 R22.5               |                            |  |
| Electrical system                     | 24V                        |                            |  |
| Dimensions L x W x H                  | 6.420 x 2.530 x 3.230 m    | 8.106 x 2.530 x 3.485 m    |  |