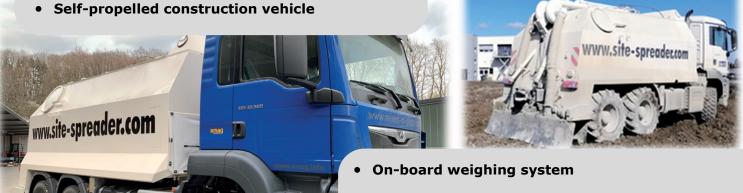

#### **CEMENTSPREADER**

- Filter system for dust-free filling
- Dust-vacuum system for dust-free spreading
- Dust curtain at the metering shaft
- 40t trailer weight / 66t train weight

| Technical Data                        | CS 2-12                    | CS 3-17                    |  |
|---------------------------------------|----------------------------|----------------------------|--|
| Container                             | 12m³                       | 17m³                       |  |
| Filling interface                     | 3"                         |                            |  |
| Screw conveyors                       | 4                          | 6                          |  |
| Spreader Mechanism                    |                            |                            |  |
| Dosing system                         | Aluminium                  |                            |  |
| Output quantity <sup>1</sup>          | 5 - 60 kg/m²               | 5 - 60 kg/m²               |  |
| Spreading width                       | 2500 mm                    |                            |  |
| Vehicle                               | IVECO EUROCARGO / MAN TGM  | MAN TGS                    |  |
| Axles                                 | 2                          | 3                          |  |
| Engine                                | Cursor / D8                | D15                        |  |
| Cylinder                              | 6                          |                            |  |
| Displacement                          | 6 I                        | 91                         |  |
| Power                                 | 250 ps                     | 400 ps                     |  |
| Fuel                                  | 200 I Diesel / 25 I AdBlue | 400   Diesel / 35   AdBlue |  |
| Unladen weight                        | 8.5 t                      | 16 t                       |  |
| Total permissible weight StVO         | 18 t                       | 26 t                       |  |
| Total permissible weight manufacturer |                            | 33 t                       |  |
| Trailer weight                        | -                          | 40 t                       |  |
| Tyres                                 | 315/80 R22.5               |                            |  |
| Electrical system                     | 24V                        |                            |  |
| Dimensions L x W x H                  | 6.420 x 2.530 x 3.230 m    | 8.106 x 2.530 x 3.485 m    |  |

<sup>&</sup>lt;sup>1</sup> Output quantity varies dependant on binding agent density and vehicle speed

Twin dosing roller required for max amount

| Equipment                                            | CS 2-12             | CS 3-17  |  |
|------------------------------------------------------|---------------------|----------|--|
| Control terminal                                     | 1                   |          |  |
| Fill level indicator                                 |                     |          |  |
| Infinitely variable spreading volume                 |                     |          |  |
| Twin dosing roller                                   | 0                   | •        |  |
| Variable spreading width $1/3 - 2/3$ split           | 1                   | <b>-</b> |  |
| Tool storage                                         | 1                   |          |  |
| Lighting package with 4 LED working lights           | 1                   |          |  |
| Ladder                                               | 1                   |          |  |
| Access hatch                                         | ,                   |          |  |
| Áll-wheel-drive chassis                              | 1                   | •        |  |
| Road legal 0 — 88 km/h                               |                     |          |  |
| Wide tyres with open centre tread design/ AS profile | 1                   | <b>-</b> |  |
| Filling interface Storz, alternative on request      |                     |          |  |
| Filling interface 4" or 5"                           |                     |          |  |
| Filter system for dust-free filling                  |                     |          |  |
| Dust-vacuum system for dust-free spreading           | -                   | 0        |  |
| On-board weighing system                             | 0                   |          |  |
| Paintwork                                            | RAL 9001 cremeweiss |          |  |
| Custom paintwork                                     |                     |          |  |
| Increased power output up to 530 ps                  | -                   | 0        |  |
| Alternative chassis                                  | on request          | -        |  |