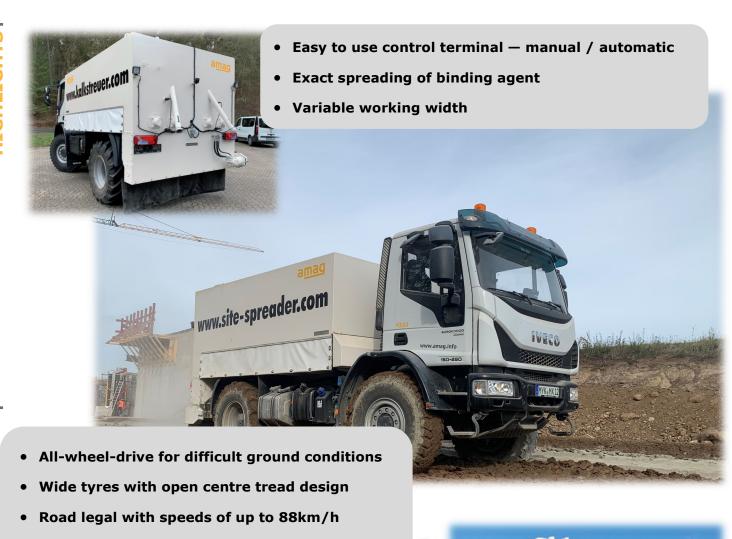

#### **CEMENTSPREADER**

- Filter system for dust-free filling
- Dust-vacuum system for dust-free spreading
- Dust curtain at the metering shaft
- 40t trailer weight / 66t train weight

| Technical Data                        | CS 2-12                    | CS 3-17                    |  |
|---------------------------------------|----------------------------|----------------------------|--|
| Container                             | 12m³                       | 17m³                       |  |
| Filling interface                     | 3"                         |                            |  |
| Screw conveyors                       | 4                          | 6                          |  |
| Spreader Mechanism                    |                            |                            |  |
| Dosing system                         | Aluminium                  |                            |  |
| Output quantity <sup>1</sup>          | 5 - 60 kg/m²               | 5 - 60 kg/m²               |  |
| Spreading width                       | 2500 mm                    |                            |  |
| Vehicle                               | IVECO EUROCARGO / MAN TGM  | MAN TGS                    |  |
| Axles                                 | 2                          | 3                          |  |
| Engine                                | Cursor / D8                | D15                        |  |
| Cylinder                              | 6                          |                            |  |
| Displacement                          | 6 I                        | 91                         |  |
| Power                                 | 250 ps                     | 400 ps                     |  |
| Fuel                                  | 200 I Diesel / 25 I AdBlue | 400   Diesel / 35   AdBlue |  |
| Unladen weight                        | 8.5 t                      | 16 t                       |  |
| Total permissible weight StVO         | 18 t                       | 26 t                       |  |
| Total permissible weight manufacturer |                            | 33 t                       |  |
| Trailer weight                        | -                          | 40 t                       |  |
| Tyres                                 | 315/80 R22.5               |                            |  |
| Electrical system                     | 24V                        |                            |  |
| Dimensions L x W x H                  | 6.420 x 2.530 x 3.230 m    | 8.106 x 2.530 x 3.485 m    |  |

<sup>&</sup>lt;sup>1</sup> Output quantity varies dependant on binding agent density and vehicle speed

Twin dosing roller required for max amount

| Equipment                                            | CS 2-12             | CS 3-17  |  |
|------------------------------------------------------|---------------------|----------|--|
| Control terminal                                     | 1                   |          |  |
| Fill level indicator                                 |                     |          |  |
| Infinitely variable spreading volume                 |                     |          |  |
| Twin dosing roller                                   | 0                   | •        |  |
| Variable spreading width $1/3 - 2/3$ split           | 1                   | <b>-</b> |  |
| Tool storage                                         | 1                   |          |  |
| Lighting package with 4 LED working lights           | 1                   |          |  |
| Ladder                                               | 1                   |          |  |
| Access hatch                                         | ,                   |          |  |
| Áll-wheel-drive chassis                              | 1                   | •        |  |
| Road legal 0 — 88 km/h                               |                     |          |  |
| Wide tyres with open centre tread design/ AS profile | 1                   | <b>-</b> |  |
| Filling interface Storz, alternative on request      |                     |          |  |
| Filling interface 4" or 5"                           |                     |          |  |
| Filter system for dust-free filling                  |                     |          |  |
| Dust-vacuum system for dust-free spreading           | -                   | 0        |  |
| On-board weighing system                             | 0                   |          |  |
| Paintwork                                            | RAL 9001 cremeweiss |          |  |
| Custom paintwork                                     |                     |          |  |
| Increased power output up to 530 ps                  | -                   | 0        |  |
| Alternative chassis                                  | on request          | -        |  |